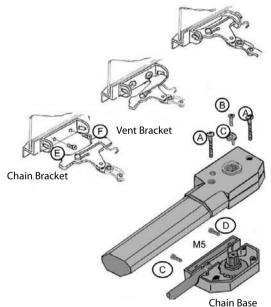

## S100 & S150 Manual Window Control Fitting instructions

1. Fix the chain base to the vertical leg of the window frame with the 2no M machine screws provided (D). Alternatively surface fix with the S740, S750 or the S760 brackets (supplied separetely) to aluminium, PVC-U or timber windows respectively or if fixing to bottom hung open in window, use S850 bottom hung fixing kit (see drawing at the bottom of page.

2. Fit the vent bracket with the 2no 12mm Screws supplied (E) or use other screws appropriate to vent material. Be careful not to break the glass.

3. Unfasten screws (A) & (B) and remove the locking pin from the top of the chain opener. Remove the chain body from the chain base and put to one sidewith the screws and pin.

4. Locate the Pre-Prepared conduit into the collared slots on either side of the chain base (see S400 instructions for preparing conduit). A length of "spent travel" conduit must be fitted to the last chain opener.
SPENT TRAVEL CONDUIT:
300mm minimum for S100
450mm minimum for S150

5. Fix the chain body to the chain base with the 2no. 25mm machine screws "A". Do not replace screw (B) or locking pin (C) at this stage.

6. Wind the cable from the operator through the conduit and the chain base(s) ensuring that the cable moves freely through the conduit.

7. Cut the cable to length allowing an extra 280mm cable for S100 or 410mm for S150.

8. Push the vent open with your hand and attach the chain bracket to the vent bracket. Ensure the spring catch is secure.

9. Pull the vent tightly shut with your hand and insert the locking pin (C) into the vacant slot on the keyway situated on top of the chain body. Open and close the vent with the operator to check the compression of sash and frame. Repeat operation placing pin in adjacent slot should you require further adjustment. Finally fasten locking pin with the 1no. 12mm machine screw. (B)