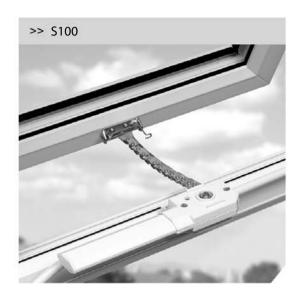

## S100 & S150 Manual Window Control Fitting instructions

1. Fix the chain base to the vertical leg of the window frame with the 2no M machine screws provided (D). Alternatively surface fix with the S740, S750 or the S760 brackets (supplied separetely) to aluminium, PVC-U or timber windows respectively or if fixing to bottom hung open in window, use S850 bottom hung fixing kit (see drawing at the bottom of page.