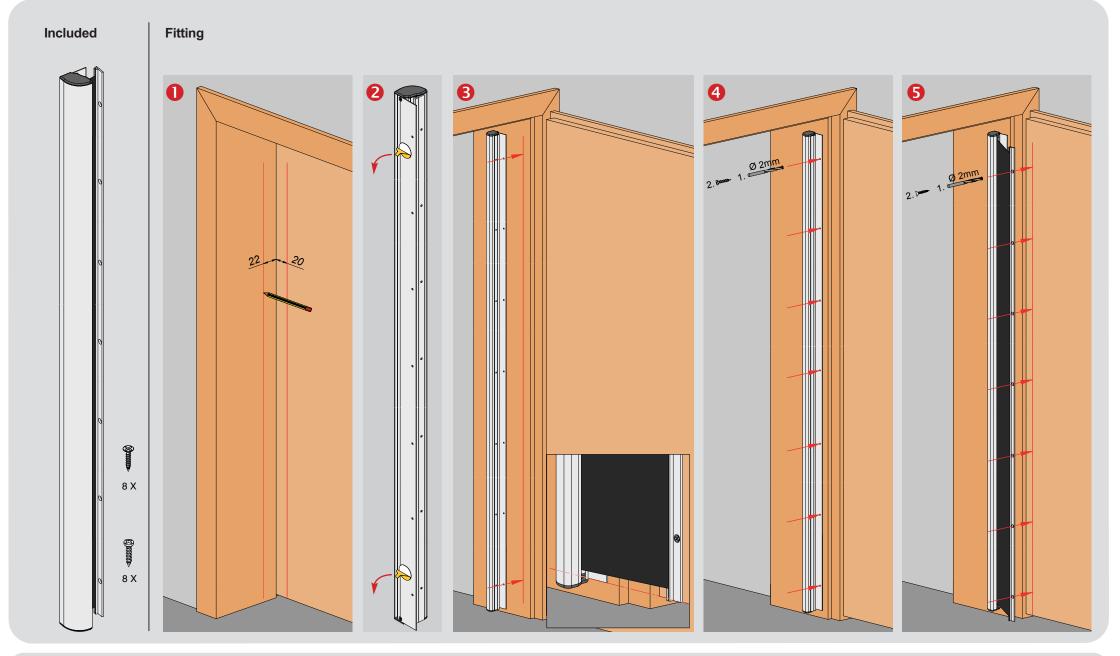

## **FP400 FINGER PROTECTOR | INSTALLATION INSTRUCTIONS**

The use of finger protection does not obviate the duty of supervision. Technical specifications are subject to change.