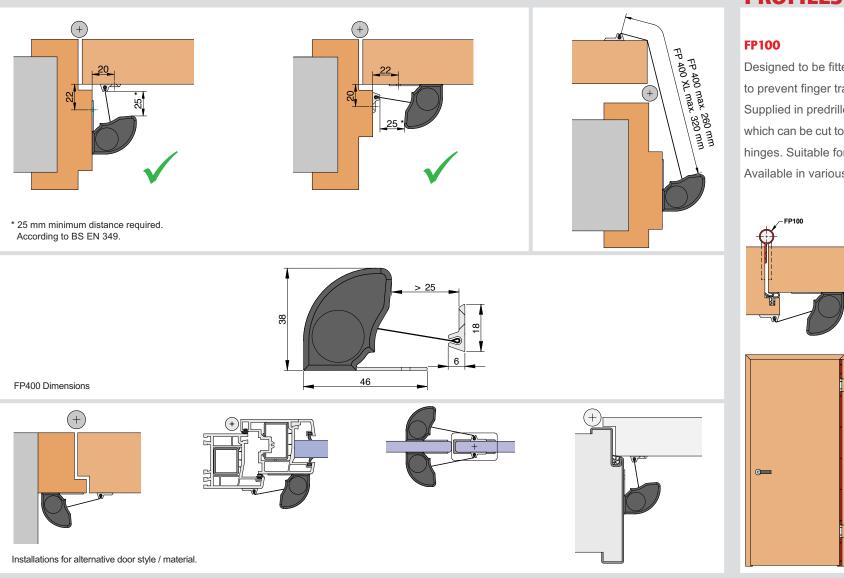

## Technical Specifications / Alternative installation applications

## **OPTIONAL: PROTECTION PROFILES ON THE HINGE SIDE**

Designed to be fitted with our roller system finger protectors to prevent finger trapping on the hinge pin side of the door Supplied in predrilled and countersunk lengths of 1.8 metres which can be cut to size and fitted between, above and below hinges. Suitable for standard Ø 12 - 14 mm hinges. Available in various finishes.

Profile 3: above the top hinge

Profile 2: between the hinges

**1** Profile 1: below the bottom hinge